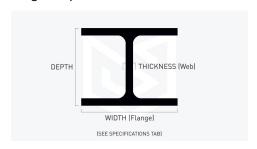

#### **AVAILABLE SIZES**

| C:   | Danth | \ A /: al ± la | This lands | 1      | Weight   |
|------|-------|----------------|------------|--------|----------|
| Size | Depth | Width          | Thickness  | Length | (lhs/ft) |

| _          |     |       |       |         | - Continue of the control of the con |
|------------|-----|-------|-------|---------|--------------------------------------------------------------------------------------------------------------------------------------------------------------------------------------------------------------------------------------------------------------------------------------------------------------------------------------------------------------------------------------------------------------------------------------------------------------------------------------------------------------------------------------------------------------------------------------------------------------------------------------------------------------------------------------------------------------------------------------------------------------------------------------------------------------------------------------------------------------------------------------------------------------------------------------------------------------------------------------------------------------------------------------------------------------------------------------------------------------------------------------------------------------------------------------------------------------------------------------------------------------------------------------------------------------------------------------------------------------------------------------------------------------------------------------------------------------------------------------------------------------------------------------------------------------------------------------------------------------------------------------------------------------------------------------------------------------------------------------------------------------------------------------------------------------------------------------------------------------------------------------------------------------------------------------------------------------------------------------------------------------------------------------------------------------------------------------------------------------------------------|
| 3" x .150  | 3"  | 2.50" | .150" | 300.00" | 2.030                                                                                                                                                                                                                                                                                                                                                                                                                                                                                                                                                                                                                                                                                                                                                                                                                                                                                                                                                                                                                                                                                                                                                                                                                                                                                                                                                                                                                                                                                                                                                                                                                                                                                                                                                                                                                                                                                                                                                                                                                                                                                                                          |
| 4" x .170  | 4"  | 3"    | 0.17" | 300.00" | 2.793                                                                                                                                                                                                                                                                                                                                                                                                                                                                                                                                                                                                                                                                                                                                                                                                                                                                                                                                                                                                                                                                                                                                                                                                                                                                                                                                                                                                                                                                                                                                                                                                                                                                                                                                                                                                                                                                                                                                                                                                                                                                                                                          |
| 6" x .190  | 6"  | 4"    | 0.19" | 300.00" | 4.030                                                                                                                                                                                                                                                                                                                                                                                                                                                                                                                                                                                                                                                                                                                                                                                                                                                                                                                                                                                                                                                                                                                                                                                                                                                                                                                                                                                                                                                                                                                                                                                                                                                                                                                                                                                                                                                                                                                                                                                                                                                                                                                          |
| 6" x .210  | 6"  | 4"    | 0.21" | 300.00" | 4.692                                                                                                                                                                                                                                                                                                                                                                                                                                                                                                                                                                                                                                                                                                                                                                                                                                                                                                                                                                                                                                                                                                                                                                                                                                                                                                                                                                                                                                                                                                                                                                                                                                                                                                                                                                                                                                                                                                                                                                                                                                                                                                                          |
| 8" x .230  | 8"  | 5"    | 0.23" | 300.00" | 6.181                                                                                                                                                                                                                                                                                                                                                                                                                                                                                                                                                                                                                                                                                                                                                                                                                                                                                                                                                                                                                                                                                                                                                                                                                                                                                                                                                                                                                                                                                                                                                                                                                                                                                                                                                                                                                                                                                                                                                                                                                                                                                                                          |
| 10" x .250 | 10" | 6"    | 0.25" | 300.00" | 8.820                                                                                                                                                                                                                                                                                                                                                                                                                                                                                                                                                                                                                                                                                                                                                                                                                                                                                                                                                                                                                                                                                                                                                                                                                                                                                                                                                                                                                                                                                                                                                                                                                                                                                                                                                                                                                                                                                                                                                                                                                                                                                                                          |
| 12" x .310 | 12" | 7"    | 0.31" | 300.00" | 14.288                                                                                                                                                                                                                                                                                                                                                                                                                                                                                                                                                                                                                                                                                                                                                                                                                                                                                                                                                                                                                                                                                                                                                                                                                                                                                                                                                                                                                                                                                                                                                                                                                                                                                                                                                                                                                                                                                                                                                                                                                                                                                                                         |